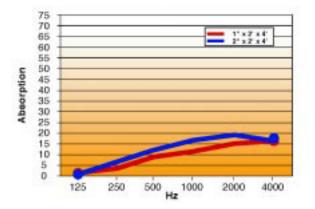

COLOR: White, Charcoal.

FLAMMABILITY: ASTM E84, Class A. Flame Spread: 1" - 3", 2" - 5", Smoke Developed: 1" - 84. 2"- 113"

| Sound Silencer <sup>a</sup> |                | 125Hz | 250Hz | 500Hz | 1KHz | 2KHz | 4KHz  | Avg. |
|-----------------------------|----------------|-------|-------|-------|------|------|-------|------|
| Baffle:                     | 1" (48" x 24") | 0.82  | 2.18  | 2.79  | 3.03 | 6.29 | 8.36  | 3.55 |
| Sabins/Baffle               | 2" (48" x 24") | 1.17  | 2.53  | 3.67  | 6.61 | 9.39 | 10.64 | 5.55 |