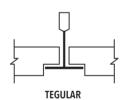

#### **FEATURES & BENEFITS:**

- Tegular or flat lay-in ceilings
- Anodized & custom printing available
- Cost-effective
- Installs into standard 15/16" grid
- Also available as custom wall panels
- Excellent NRC Rating 0.80 NRC per ASTM C423 when used as a lay-in ceiling panel. No acoustical liner needed
- Resembles smooth fabric surface in appearance
- Can be fabricated into various forms & sizes
- Tested and proven to achieve AEMIC (acoustical & electromagnetic interference control) capabilities

#### **Appearance**

Flat or Tegular