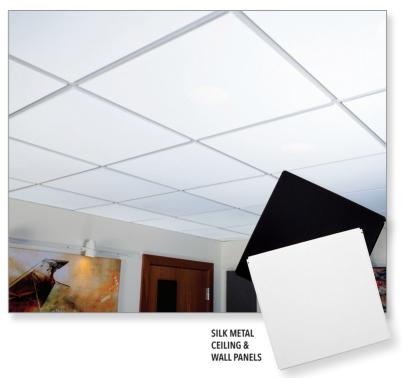

### Silk Metal Ceiling & Wall Panels

The ONLY True Micro-Perforated Aluminum Acoustical Ceiling & Wall Panel!

#### Silk Metal Ceiling & Wall Panels

Our unique Silk Metal Ceiling Tiles are state-ofthe-art micro-perforation sound absorbers which reduce echo and sound reflections. They have an elegantly-smooth appearance, with an excellent NRC Rating of 0.80. Resembling smooth silk fabric, these affordable tegular or flat tiles install easily into any standard 15/16" ceiling grid.

# The ONLY True Micro-perforated Aluminum Acoustical Ceiling & Wall Panel!

#### **Appearance**

Flat or Tegular

#### **Tegular Ceiling Tiles**

23-3/4" x 23-3/4" x 1/2" - White 23-3/4" x 23-3/4" x 5/8" - Black

#### **Flat Sheets**

26-3/4" x 94-1/2" – Clear Anodized 50" x 118" Mill Finish for Industrial Powder Coat

**ACOUSTICAL** SURFACES, INC.

Celebrating Over 40 Years - SOUNDPROOFING, ACOUSTICS, NOISE & VIBRATION SPECIALISTS! 952.448.5300 | 800.448.0121 | sales@acousticalsurfaces.com | www.acousticalsurfaces.com