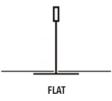

ll panels feature an ideal surface to absorb wave energy generated by sound and electromagnetic waves, and for heat mitigation.





Silk Metal™ Ceiling Tile - Sound Absorption Coefficients

|            | Testing<br>Mount               | 125Hz | 250Hz | 500Hz | 1KHz | 2KHz | 4KHz | NRC  |
|------------|--------------------------------|-------|-------|-------|------|------|------|------|
| Silk Metal | E400                           | 0.86  | 0.94  | 0.65  | 0.77 | 0.76 | 0.75 | 0.80 |
| Silk Metal | A (1"<br>Fiberglass<br>Backer) | 0.09  | 0.48  | 0.87  | 1.01 | 0.98 | 0.81 | 0.85 |

#### Test Reports & Additional Information Can be Found at:

https://www.acousticalsurfaces.com/silk-metal/silk-metal-ceiling-wall-panels.html



Custom Graphics & Colors Available:





#### **DETAILS:**







#### **LAY-IN SYSTEM:**

#### **Appearance**

Flat or Tegular

#### **Tegular Ceiling Tiles**

23-3/4" x 23-3/4" x 1/2" - White 23-3/4" x 23-3/4" x 5/8" - Black

#### **Flat Sheets**

26-3/4" x 94-1/2" – Clear Anodized 50" x 118" Mill Finish for Industrial Powder Coat





**ACOUSTICAL** SURFACES, INC.

Celebrating Over 40 Years - SOUNDPROOFING, ACOUSTICS, NOISE & VIBRATION SPECIALISTS! 952.448.5300 | 800.448.0121 | sales@acousticalsurfaces.com | www.acousticalsurfaces.com