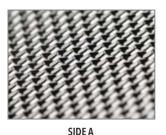

#### Silk Metal Ceiling & Wall Panels

Our unique Silk Metal Ceiling Tiles are state-ofthe-art micro-perforation sound absorbers which reduce echo and sound reflections. They have an elegantly-smooth appearance, with an excellent NRC Rating of 0.80. Resembling smooth silk fabric, these affordable tegular or flat tiles install easily into any standard 15/16" ceiling grid.

Silk Metal uses a patented angled micro-perforation method rather than traditional direct 90° punching methods. These perforated metal acoustic ceiling and wall panels feature an ideal surface to absorb wave energy generated by sound and electromagnetic waves, and for heat mitigation.