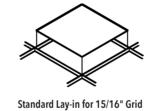

#### Silk Metal Ceiling & Wall Panels

Our unique Silk Metal Ceiling Tiles are state-ofthe-art micro-perforation sound absorbers which reduce echo and sound reflections. They have an elegantly-smooth appearance, with an excellent NRC Rating of 0.80. Resembling smooth silk fabric, these affordable tegular or flat tiles install easily into any standard 15/16" ceiling grid.

#### **LAY-IN SYSTEM:**