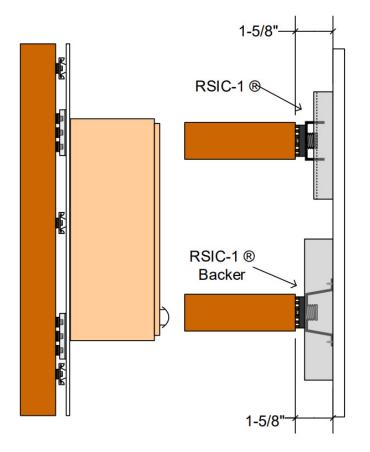

#### **CAVITY MIN**

1-5/8"

#### **CAVITY MAX**

1-5/8"

# **RSIC-1 Backer Sound Isolation Clip Dimensions**

**ACOUSTICAL** SURFACES, INC.