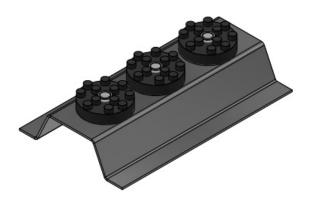

nference rooms.

# **ACOUSTICAL DESIGN LOAD**

Standard - 108 lbs.

Heavy Duty - 216 lbs

# **TOTAL DEFLECTION**

3 mm

#### **DOUBLE DEFLECTION**

Yes (1.5 mm)

#### **LOW VOC TREATED**

Yes

#### **ADJUSTABLE**

Yes

#### **CAVITY MIN**

1-5/8"

#### **CAVITY MAX**

1-5/8"

#### **ADJUSTABLE LIMIT**

N/A

# **USE ON CEILINGS**

Yes

#### **USE ON WALLS**

Yes

# **NEW CONSTRUCTION**

Yes

#### **RETRO FIT**

Yes

# **ASSEMBLED IN THE USA**

Yes.

Acoustical Surfaces, Inc. A Master Distributor for PAC INTERNATIONAL, INC.





STOP NOISE ACOUSTICAL SURFACES, INC.

Celebrating Over 40 Years – SOUNDPROOFING, ACOUSTICS, NOISE & VIBRATION SPECIALISTS! 952.448.5300 | 800.448.0121 | sales@acousticalsurfaces.com | www.acousticalsurfaces.com

# **RSIC-1 Backer Sound Isolation Clip Dimensions**







**ACOUSTICAL** SURFACES, INC.