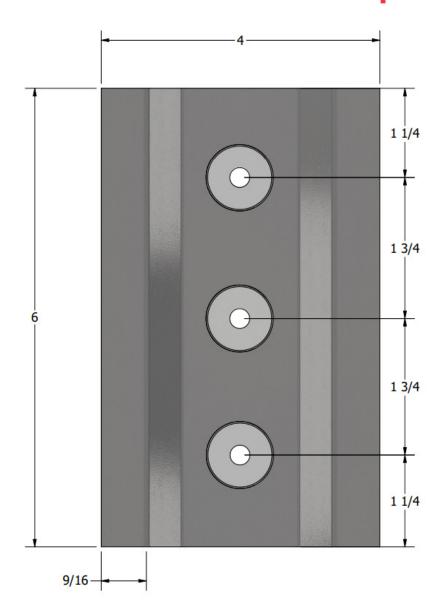

# **RSIC-1 Backer Sound Isolation Clip Dimensions**

**ACOUSTICAL** SURFACES, INC.