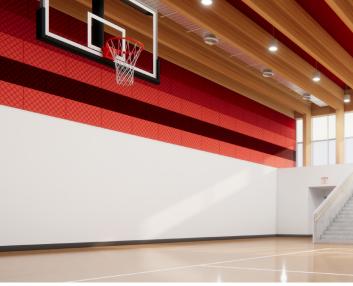

by mounting method) 1": 0.45 - 0.85 NRC 1 3/8": 0.50-0.90 NRC 2": 0.75-0.95 NRC

#### **Eligible for LEED Credits**



Envirocoustic Wood Wool Designs meets CDPH V1.2 standard for low VOC emissions, is available in FSC, and has material transparency documents available.

#### Size

24" x 24" (610 mm x 610 mm) 24" x 48" (610 mm x 1220 mm)

#### Thickness

1" (25 mm) 1 3/8" (35 mm) 2" (50 mm)

#### Edge

Beveled

#### Installation

Direct Attach

#### Acoustic Backer (Optional)

1" Cellulose Fiber Acoustic Backer 2" Cellulose Fiber Acoustic Backer

#### Resources

Available for Download at acoustical surfaces.com

Primed

White

- CAD Files
- Data Sheets
- CSI Specifications
- Installation Instructions
- Full Test Reports
- Sustainability Documents

#### Finishes



Primed Clear



Painted







#### Fire Resistance

## Safe to use in any application. Envirocoustic

Wood Wool is Class A Fire Rated per ASTM E84, and also passes the rigorous NFPA 286 fire test.

**Responsible Creation** Made from three natural ingredients: wood fiber, cement, and water.

10 Envirocoustic Wood Wool Designs

# large spaces.

## small spaces.

## your spaces.



STOP NOISE ACOUSTICAL SURFACES INC.

123 Columbia Court N. Chaska, MN 55318 www.acousticalsurfaces.com | 1-800-854-2948 sales@acousticalsurfaces.com