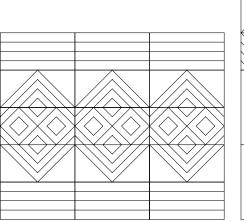

#### flexible. **Envirocoustic Wood Wool** Designs can be installed vertically or horizontally.

variable. Panels can be rotated to create infinite design variability.

mixable. Mix and match select designs to add even more variety.