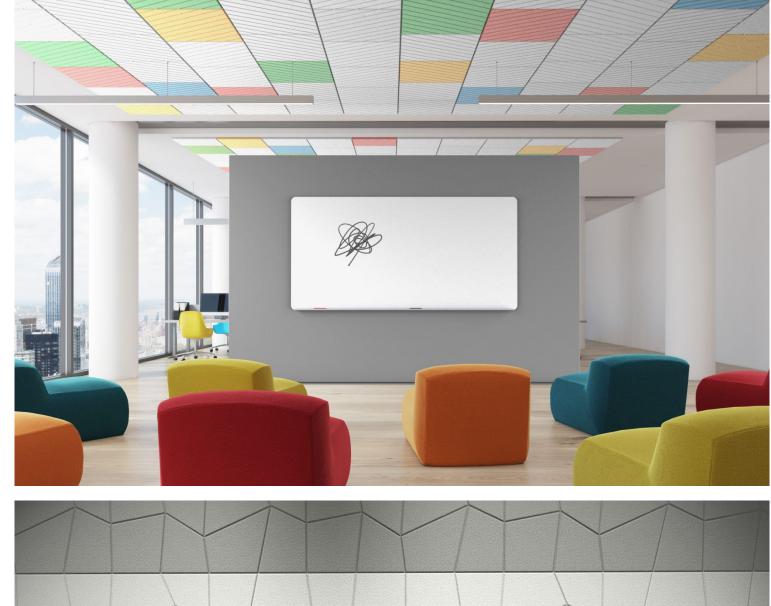

## design overview.

DOWNHILL

#### LATITIUDE

UPHILL

CROSSED

ASKEW

ARROW

 $\bigcirc$ 

PANES

CURRENT

DRIZZLE

**METRO** 

CRACKLE

**STRATA** 

**SKEW** 

| <br> |  |
|------|--|
|      |  |
|      |  |
|      |  |
|      |  |
|      |  |
|      |  |
|      |  |
|      |  |
|      |  |
|      |  |
|      |  |
|      |  |
|      |  |
|      |  |
|      |  |
|      |  |
|      |  |

#### flexible. **Envirocoustic Wood Wool** Designs can be installed vertically or horizontally.

variable. Panels can be rotated to create infinite design variability.

mixable. Mix and match select designs to add even more variety.