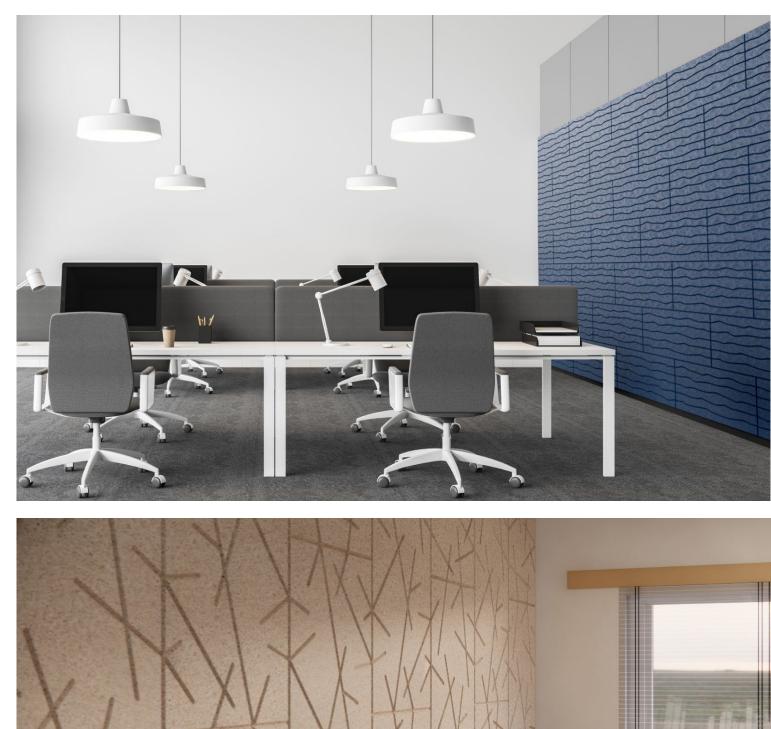

#### flexible. **Envirocoustic Wood Wool** Designs can be installed vertically or horizontally.

variable. Panels can be rotated to create infinite design variability.

mixable. Mix and match select designs to add even more variety.

### product specification

**Excellent Acoustic** Performance Tested per ASTM C423 Standard NRC Rating Ranges (varies by mounting method) 1": 0.45 - 0.85 NRC 1 3/8": 0.50-0.90 NRC 2": 0.75-0.95 NRC

#### **Eligible for LEED Credits**

Envirocoustic Wood Wool Designs meets CDPH V1.2 standard for low VOC emissions, is available in FSC, and has material transparency documents available.