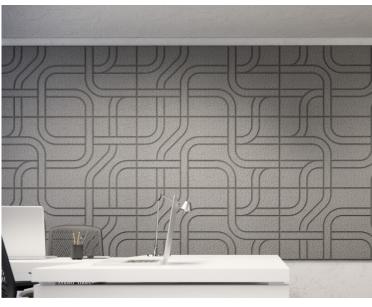

#### LATITIUDE

UPHILL

CROSSED

ASKEW

ARROW

 $\bigcirc$ 

PANES

CURRENT

#### flexible. **Envirocoustic Wood Wool** Designs can be installed vertically or horizontally.

variable. Panels can be rotated to create infinite design variability.

mixable. Mix and match select designs to add even more variety.