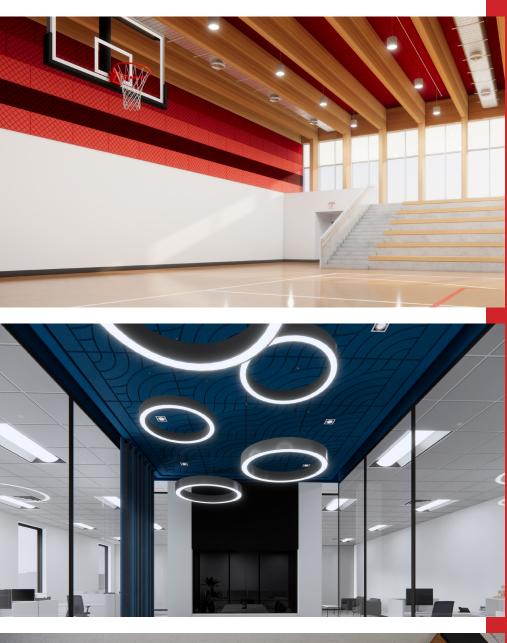

mounting method) 1": 0.45 - 0.85 NRC 1 3/8": 0.50-0.90 NRC 2": 0.75-0.95 NRC

#### **Eligible for LEED Credits**



Envirocoustic Wood Wool Designs meets CDPH V1.2 standard for low VOC emissions, is available in FSC, and has material transparency documents available.

#### Size

24" x 24" (610 mm x 610 mm) 24" x 48" (610 mm x 1220 mm)

#### Thickness

1" (25 mm) 1 3/8" (35 mm) 2" (50 mm)

#### Edge

Beveled

#### Installation

Direct Attach

#### Acoustic Backer (Optional)

1" Cellulose Fiber Acoustic Backer 2" Cellulose Fiber Acoustic Backer

#### Resources

Available for Download at acoustical surfaces.com

Primed

White

- CAD Files
- Data Sheets
- CSI Specifications
- Installation Instructions
- Full Test Reports
- Sustainability Documents

#### Finishes



Primed Clear



Painted







#### Fire Resistance

## Safe to use in any application. Envirocoustic

Wood Wool is Class A Fire Rated per ASTM E84, and also passes the rigorous NFPA 286 fire test.

**Responsible Creation** Made from three natural ingredients: wood fiber, cement, and water.

10 Envirocoustic Wood Wool Designs

# large spaces.

## small spaces.

## your spaces.



STOP NOISE ACOUSTICAL SURFACES INC.

123 Columbia Court N. Chaska, MN 55318 www.acousticalsurfaces.com | 1-800-854-2948 sales@acousticalsurfaces.com