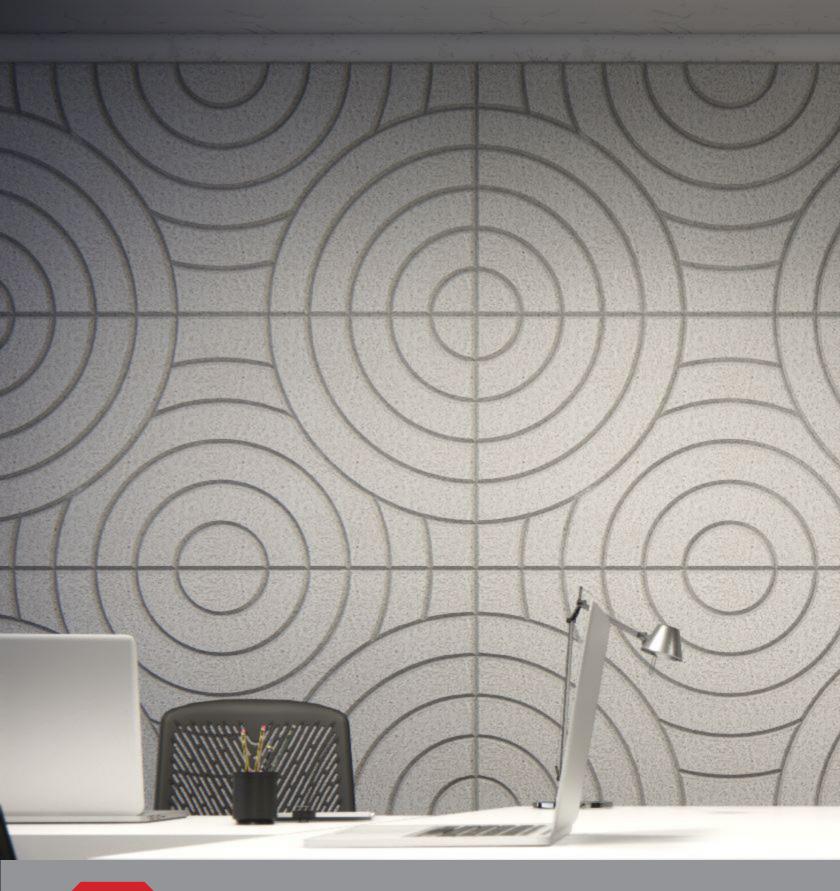

#### LATITIUDE

UPHILL

CROSSED

ASKEW

ARROW

 $\bigcirc$ 

PANES

CURRENT

#### flexible. **Envirocoustic Wood Wool** Designs can be installed vertically or horizontally.

variable. Panels can be rotated to create infinite design variability.

mixable. Mix and match select designs to add even more variety.