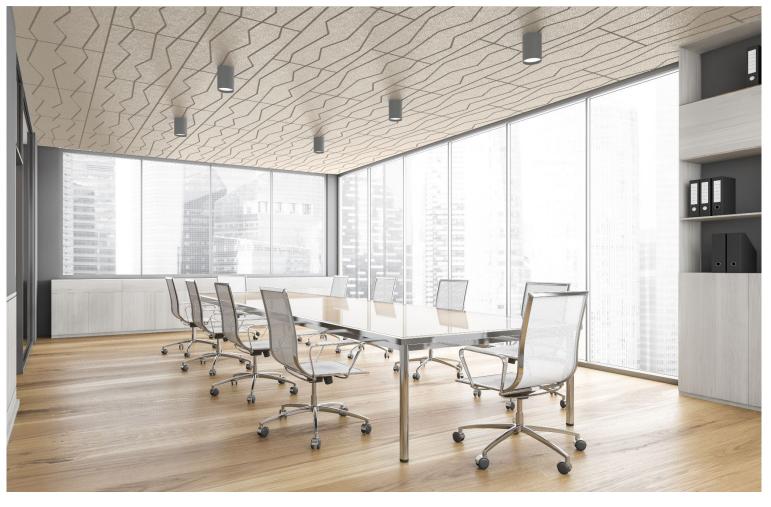

## design overview.

DOWNHILL

#### LATITIUDE

UPHILL

CROSSED

ASKEW

ARROW

 $\bigcirc$ 

PANES

CURRENT

DRIZZLE

**METRO** 

CRACKLE

**STRATA** 

**SKEW** 

| <br> |  |
|------|--|
|      |  |
|      |  |
|      |  |
|      |  |
|      |  |
|      |  |
|      |  |
|      |  |
|      |  |
|      |  |
|      |  |
|      |  |
|      |  |
|      |  |
|      |  |
|      |  |
|      |  |

#### flexible. **Envirocoustic Wood Wool** Designs can be installed vertically or horizontally.

variable. Panels can be rotated to create infinite design variability.

mixable. Mix and match select designs to add even more variety.