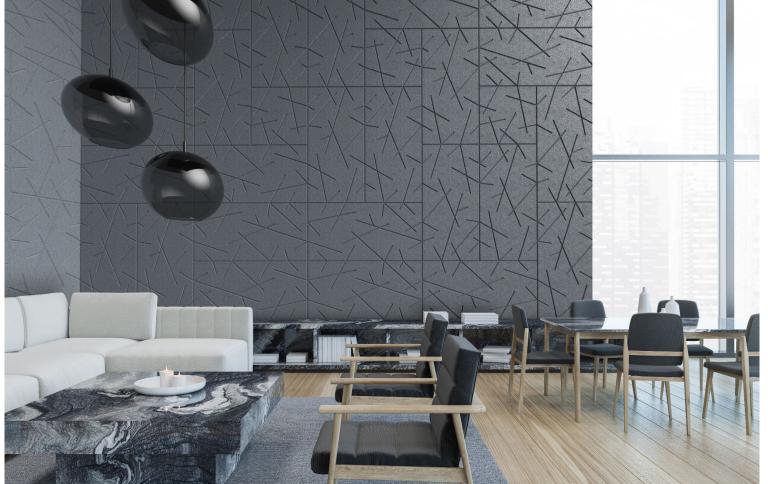

#### LATITIUDE

UPHILL

CROSSED

ASKEW

ARROW

 $\bigcirc$ 

PANES

CURRENT

#### flexible. **Envirocoustic Wood Wool** Designs can be installed vertically or horizontally.

variable. Panels can be rotated to create infinite design variability.

mixable. Mix and match select designs to add even more variety.