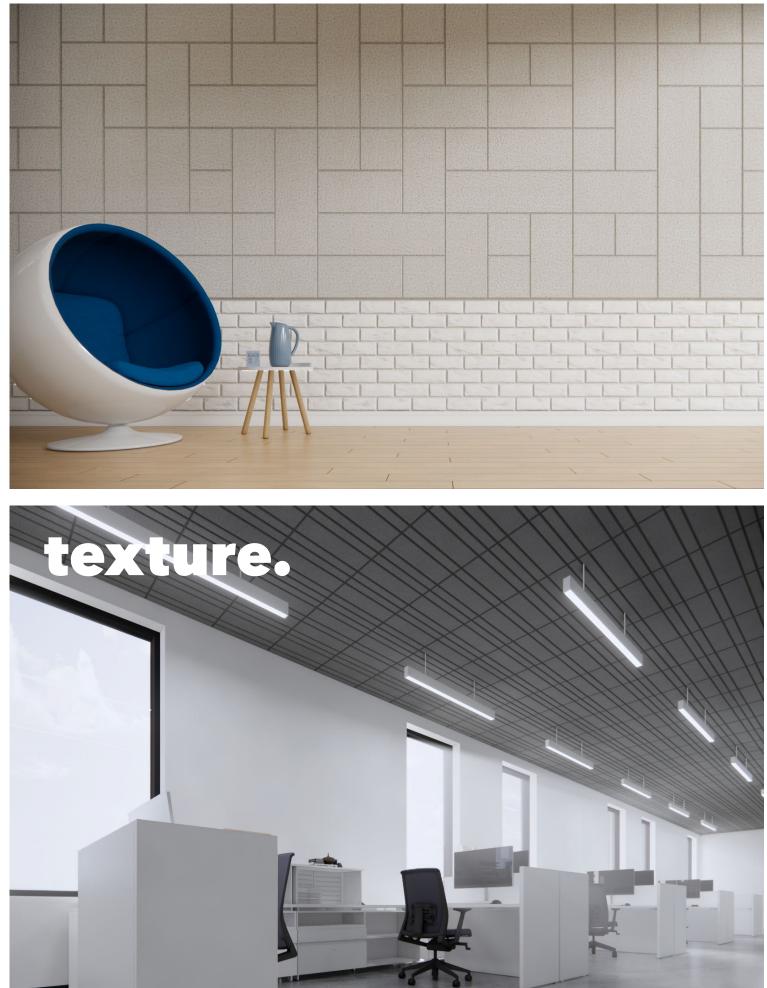

# **Envirocoustic**™ Wood Wool Designs

STOP NOISE

ACOUSTICAL SURFACES INC.



Acoustical Surfaces











Acoustical Surfaces













Acoustical Surfaces

Acoustical Surfaces

## design overview.







DOWNHILL

#### LATITIUDE



UPHILL



CROSSED

ASKEW

ARROW



 $\bigcirc$ 



PANES



CURRENT



DRIZZLE



**METRO** 

CRACKLE



**STRATA** 

**SKEW** 









| <br> |  |
|------|--|
|      |  |
|      |  |
|      |  |
|      |  |
|      |  |
|      |  |
|      |  |
|      |  |
|      |  |
|      |  |
|      |  |
|      |  |
|      |  |
|      |  |
|      |  |
|      |  |
|      |  |

#### flexible. **Envirocoustic Wood Wool** Designs can be installed vertically or horizontally.



variable. Panels can be rotated to create infinite design variability.



mixable. Mix and match select designs to add even more variety.

Envirocoustic Wood Wool Designs 9

### product specification



**Excellent Acoustic**