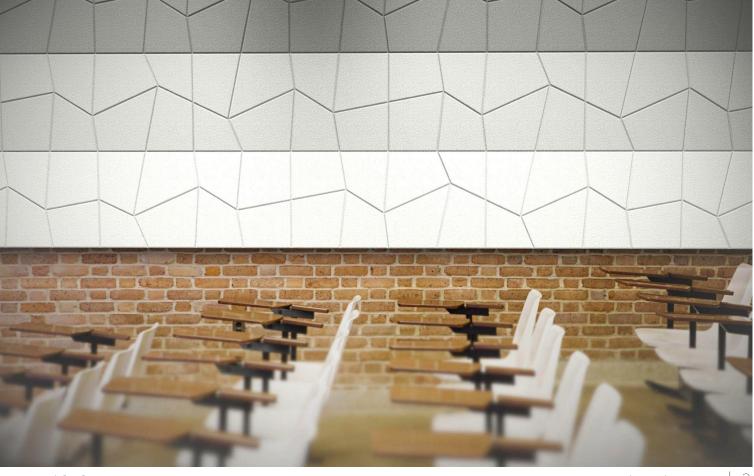

## design overview.

DOWNHILL

#### LATITIUDE

UPHILL

CROSSED

ASKEW

ARROW

 $\bigcirc$ 

PANES

CURRENT

DRIZZLE

**METRO** 

CRACKLE

**STRATA** 

**SKEW** 

| <br> |  |
|------|--|
|      |  |
|      |  |
|      |  |
|      |  |
|      |  |
|      |  |
|      |  |
|      |  |
|      |  |
|      |  |
|      |  |
|      |  |
|      |  |
|      |  |
|      |  |
|      |  |
|      |  |

#### flexible. **Envirocoustic Wood Wool** Designs can be installed vertically or horizontally.

variable. Panels can be rotated to create infinite design variability.

mixable. Mix and match select designs to add even more variety.