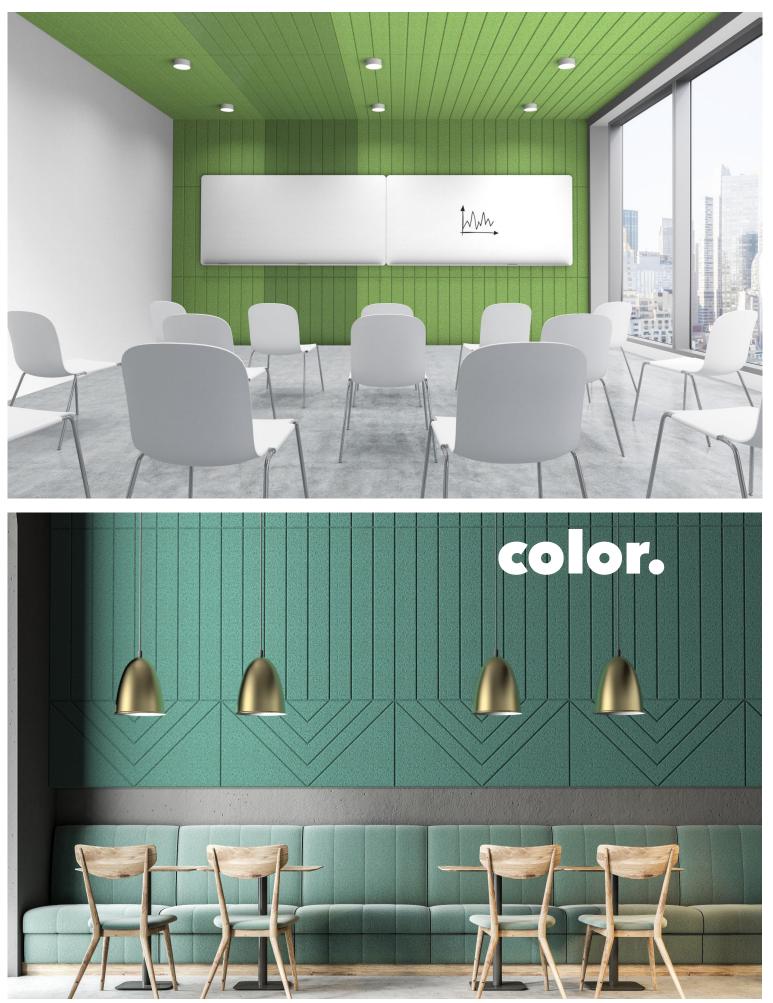

## design overview.

DOWNHILL

#### LATITIUDE

UPHILL

CROSSED

ASKEW

ARROW

 $\bigcirc$ 

PANES

CURRENT

DRIZZLE

**METRO** 

CRACKLE

**STRATA** 

**SKEW** 

| <br> |  |
|------|--|
|      |  |
|      |  |
|      |  |
|      |  |
|      |  |
|      |  |
|      |  |
|      |  |
|      |  |
|      |  |
|      |  |
|      |  |
|      |  |
|      |  |
|      |  |
|      |  |
|      |  |

#### flexible. **Envirocoustic Wood Wool** Designs can be installed vertically or horizontally.

variable. Panels can be rotated to create infinite design variability.

mixable. Mix and match select designs to add even more variety.