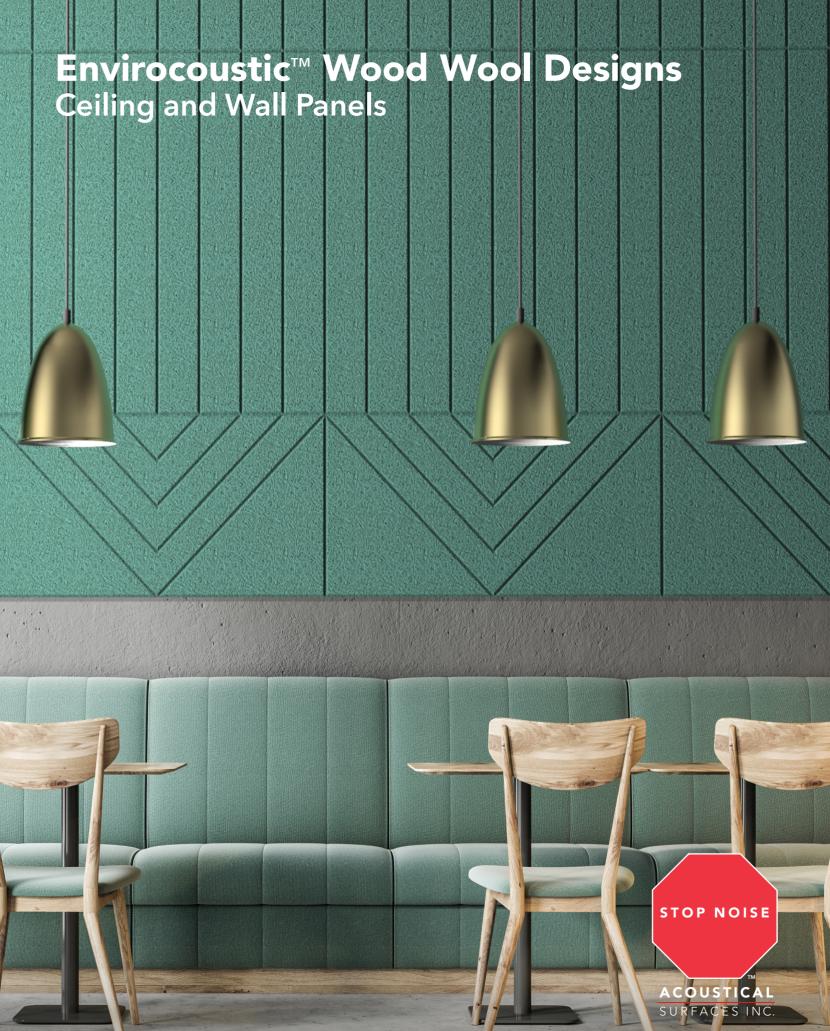

# **Envirocoustic™ Wood Wool Designs** Ceiling and Wall Panels

With the ability to be painted any color and an offering of 16 unique shapes, Envirocoustic Wood Wool Designs acoustic panels have limitless design possibilities, making it an excellent choice for any application. Flexible, variable, and mixable. Make big design statements, or keep it subtle, all while getting the performance Envirocoustic Wood Wool is known for. This environmentally friendly material is an excellent sound absorber (up to 0.95 NRC), Class A fire rated, highly resistant to microbial and fungal growth, and eligible for LEED credits.

### **FEATURES & BENEFITS**

- Paintable to any color.
- Mix & match designs, or rotate the panel at installation for limitless possibilities
- Fire-Resistant
- Manufactured from natural materials