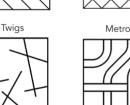

#### **DESIGNS**

Panes

Current

Grid

\*Differences exist between the 24" x 24" and 24" x 48" panels for some designs. Visit our website for full details.

Drizzle

Find us in

MasterSpec®