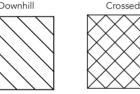

#### **DESIGNS**

Panes

Current

Grid

\*Differences exist between the 24" x 24" and 24" x 48" panels for some designs. Visit our website for full details.

Drizzle

Find us in

MasterSpec®