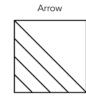

#### **DESIGNS**

Panes

Current

Grid

\*Differences exist between the 24" x 24" and 24" x 48" panels for some designs. Visit our website for full details.

Drizzle

Find us in

MasterSpec®