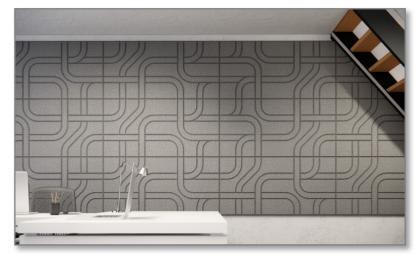

#### **DESIGNS**

Panes

Current

Grid

\*Differences exist between the 24" x 24" and 24" x 48" panels for some designs. Visit our website for full details.

Drizzle

Find us in

MasterSpec®