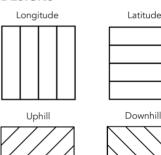

#### **DESIGNS**

Panes

Current

Grid

\*Differences exist between the 24" x 24" and 24" x 48" panels for some designs. Visit our website for full details.

Drizzle

Find us in

MasterSpec®