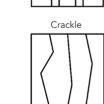

#### **DESIGNS**

Panes

Current

Grid

\*Differences exist between the 24" x 24" and 24" x 48" panels for some designs. Visit our website for full details.

Drizzle

Find us in

MasterSpec®